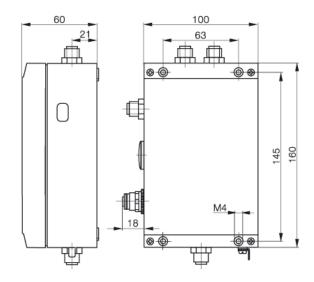

## **Technical Data**

| Size                     | 160x100x60                                                 |
|--------------------------|------------------------------------------------------------|
| Function                 | read/write                                                 |
| Supply Voltage           | 24 V DC ±20%                                               |
| Ripple                   | <10%                                                       |
| Current draw             | <400mA                                                     |
| Operating temperature    | 060°C                                                      |
| Storage temperature      | 060°C                                                      |
| Protection per IEC 60529 | IP 65                                                      |
| Read/Write Head ports    | 2 external                                                 |
| Connection               | Connector round 4-pin, D-coded,                            |
|                          | 1 Connector round 5-pin,                                   |
|                          | 1 Connector round 4-pin                                    |
| Connection               | 2 Read/Write Heads BIS L-3                                 |
| Interface/Software       | EtherNet/IP                                                |
| Description              | Processor with metal housing for simultanous using of both |
|                          | read/write heads with adapter for connecting 2 external    |
|                          | read/write heads.                                          |
|                          | Connection with Ethernet/IP                                |
| Accessories              | Configuration software included                            |
| Comments                 | with service interface RS232                               |